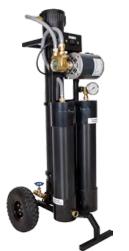

### SG1

A highly efficient and ultra portable multi-stage pure water system. The SG1 is easily upgradable with a pump and hose reel.

- Up to 1 Gallon/Min Unpowered
- 10" Run Flat Tires
- Easy to Drain
- Easy To Upgrade
- Lightweight

**WAS 2,000.00 SALE** 1,695.00