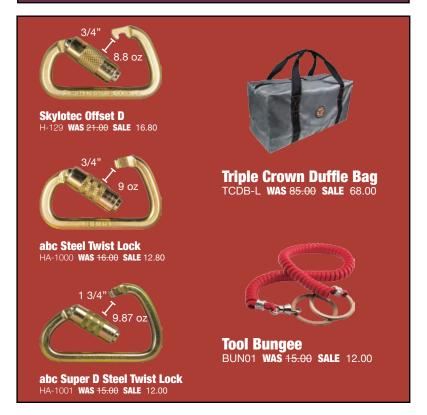

#### Holsters

abc One Loop
TCAB01 WAS 14.00 SALE 11.20

abc Two Loop TCAB02 WAS 15.00 SALE 12.00

abc 6" One Loop TCAH6 WAS 8:00 SALE 6:40