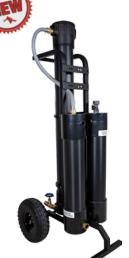

### SG2

A top of the line multi-stage pure water system. Highly portable and features a 1/2 HP Motor. Easily upgradable with a hose reel.

- Up to 3 Gallon/Min
- 10" Run Flat Tires
- Easy to Drain
- Easy To Upgrade
- 1/2 HP Motor

WAS 3,100.00 SALE 2,595.00

In CUSA, SG1 Ships \$100.00 SG2 Ships \$150.00

brands at a fraction of the cost.

**Triple Crown Bucket** 

Set of 4 Casters TC6-C

18" Gross AL18G WAS 212.00 SALE 180.20

NEW

22" Gross