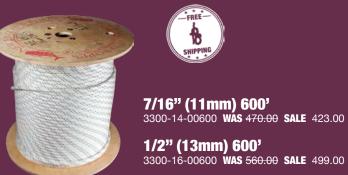

|



Included with each Garelick pole

#### **6 Pack of Poles**

| Size | Code     | WAS    | SALE   |
|------|----------|--------|--------|
| 12"  | 94112-6P | 216.00 | 183.60 |
| 24"  | 94124-6P | 360 00 | 306.00 |



**Threaded Plastic Tip** 

TCTC WAS 3.14 SALE 2.72

94124-4 <del>60.00</del> 51.00





| Size       | Code   | WAS              | SALE  |
|------------|--------|------------------|-------|
| 6"         | SOAK06 | 5.80             | 4.64  |
| <u>10"</u> | SOAK10 | <del>7.20</del>  | 5.76  |
| 14"        | SOAK14 | 8.40             | 6.72  |
| <u>18"</u> | SOAK18 | 10.00            | 8.00  |
| 22"        | SOAK22 | <del>11.20</del> | 8.96  |
| 24"        | SOAK24 | 13.00            | 10.40 |
| 30"        | SOAK30 | <del>15.00</del> | 12.20 |

# New England KMIII 600' White







### CONTEST

#### Win A New SG2 & 35' Carbon Pole!

#### **HOW TO ENTER: Submit a Photo or Video to Win!**

- Picture = 1 Entry **WaterFed® Themed Picture**
- TC Picture = 2 Entries **WaterFed® Themed with Triple Crown Product**
- Video = 5 Entries WaterFed® Themed Video

Contestants must reside in continental USA. Photos must be sent to contest@abcwindowsupply.com. abc may use photos/videos for promotional purposes. Contest ends 9/29/16. Customer must be in good standing with abc. You may enter unlimited times.

www.abcWindowSupply.com/Contest

### **Triple Crown Modular Pole**



It's back! By popular demand we've brought back the TC Modular Pole. Incredibly light weight and versatile, this pole is a great fit for any cleaner. Use only the sections you need and easily add more down