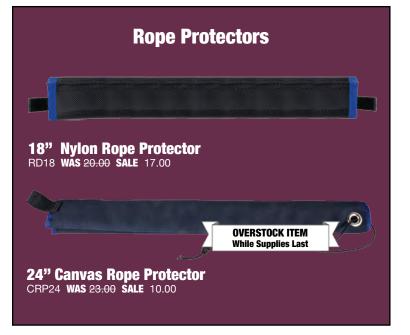

## Semi-Detachable **Hip Buckets**

| Color  | Code           | WAS              | SA   |
|--------|----------------|------------------|------|
| Red    | TCHB-SD-RED    | <del>17.00</del> | 14.4 |
| Grey   | TCHB-SD-GRAY   | 17.00            | 14.4 |
| Purple | TCHB-SD-PURPLE | 17.00            | 14.4 |