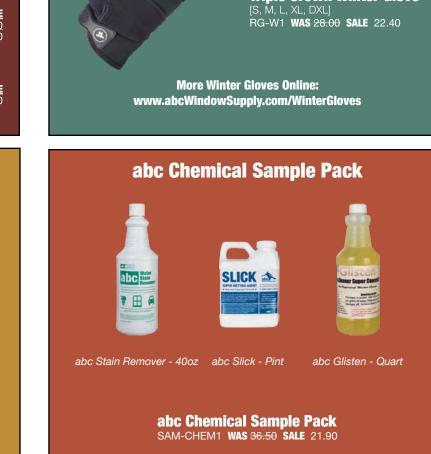

Channel not included.

**Triple Crown Winter Glove** 

**Triple Crown Winter Glove** 

• Top Quality Fall Protection Harness

Comfortable And Easy To Put On

ALL ABOUT HARMESSES

• ANSI Z359

Some restrictions apply.