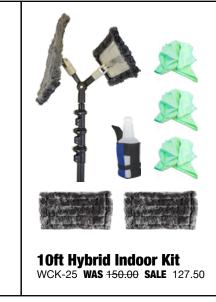

## Semi-Detachable **Hip Buckets**

| Color  | Code           | WAS              | SA   |
|--------|----------------|------------------|------|
| Red    | TCHB-SD-RED    | <del>17.00</del> | 14.4 |
| Grey   | TCHB-SD-GRAY   | 17.00            | 14.4 |
| Purple | TCHB-SD-PURPLE | 17.00            | 14.4 |









## **IS A BOOSTER PUMP RIGHT FOR YOU?**

www.abcWindowSupply.com/PumplQ











**Microfiber Washing Pad** 

TCPADM WAS 5.20 SALE 4.42



**Ledger Handles** 

Swivel 12" LEDSWIV12 40.00 34.00

Fits Standard Clip Style and Wide Body

Channel not included.



**Triple Crown Winter Glove** 

**Triple Crown Winter Glove** 



• Top Quality Fall Protection Harness

Comfortable And Easy To Put On

ALL ABOUT HARMESSES

• ANSI Z359





Some restrictions apply.







FREEBIE

**SURPRISE FREEBIE** 

ORDERS OVER

\$250

SURPRISE

**LEARN ALL ABOUT HARNESSES** www.abcWindowSupply.com/AllAboutHarnesses