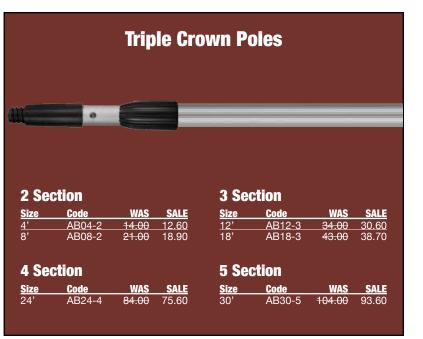

## Semi-Detachable **Hip Buckets**

| Color  | Code           | WAS              | SA   |
|--------|----------------|------------------|------|
| Red    | TCHB-SD-RED    | <del>17.00</del> | 14.4 |
| Grey   | TCHB-SD-GRAY   | 17.00            | 14.4 |
| Purple | TCHB-SD-PURPLE | 17.00            | 14.4 |









## **IS A BOOSTER PUMP RIGHT FOR YOU?**

www.abcWindowSupply.com/PumplQ











**Microfiber Washing Pad** 

TCPADM WAS 5.20 SALE 4.42



**Ledger Handles** 

Swivel 12" LEDSWIV12 40.00 34.00

Fits Standard Clip Style and Wide Body

Channel not included.



**Triple Crown Winter Glove** 

**Triple Crown Winter Glove** 



• Top Quality Fall Protection Harness

Comfortable And Easy To Put On

ALL ABOUT HARMESSES

• ANSI Z359





Some restrictions apply.







FREEBIE

**SURPRISE FREEBIE** 

ORDERS OVER

\$250

SURPRISE

**LEARN ALL ABOUT HARNESSES** www.abcWindowSupply.com/AllAboutHarnesses