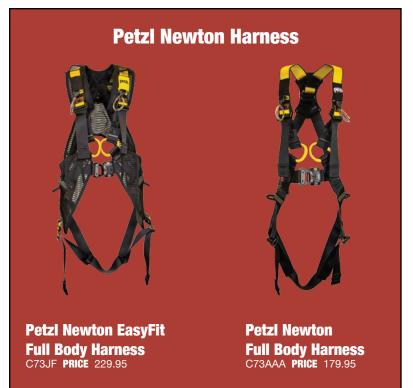

Channel not included.

**Triple Crown Winter Glove** 

**Triple Crown Winter Glove** 

• Top Quality Fall Protection Harness

Comfortable And Easy To Put On

ALL ABOUT HARMESSES

• ANSI Z359

Some restrictions apply.

FREEBIE

**SURPRISE FREEBIE** 

ORDERS OVER

\$250

SURPRISE

**LEARN ALL ABOUT HARNESSES** www.abcWindowSupply.com/AllAboutHarnesses