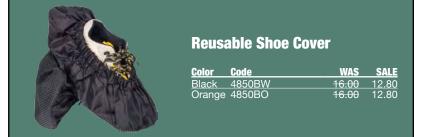

## Semi-Detachable **Hip Buckets**

| Color  | Code           | WAS              | SA   |
|--------|----------------|------------------|------|
| Red    | TCHB-SD-RED    | <del>17.00</del> | 14.4 |
| Grey   | TCHB-SD-GRAY   | 17.00            | 14.4 |
| Purple | TCHB-SD-PURPLE | 17.00            | 14.4 |









## **IS A BOOSTER PUMP RIGHT FOR YOU?**

www.abcWindowSupply.com/PumplQ











**Microfiber Washing Pad** 

TCPADM WAS 5.20 SALE 4.42



**Ledger Handles** 

Swivel 12" LEDSWIV12 40.00 34.00

Fits Standard Clip Style and Wide Body

Channel not included.



**Triple Crown Winter Glove** 

**Triple Crown Winter Glove** 



• Top Quality Fall Protection Harness

Comfortable And Easy To Put On

ALL ABOUT HARMESSES

• ANSI Z359





Some restrictions apply.







FREEBIE

**SURPRISE FREEBIE** 

ORDERS OVER

\$250

SURPRISE

**LEARN ALL ABOUT HARNESSES** www.abcWindowSupply.com/AllAboutHarnesses