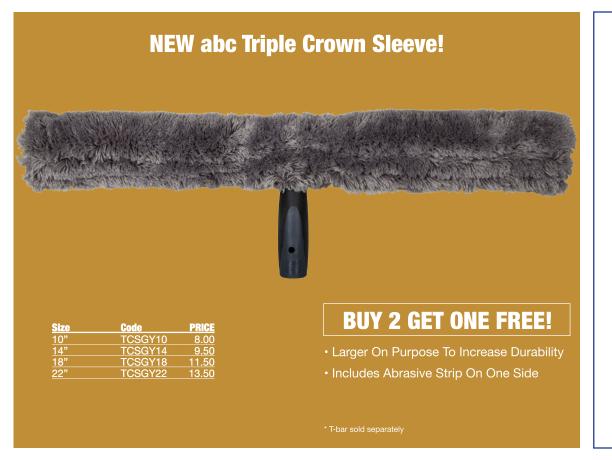

# **Name Our New abc Triple Crown Sleeve!**

Our newest Triple Crown Sleeve is out and it needs a name! This sleeve holds lots of water, is very durable, and includes a scrubby tab on one end. Send your suggestions to contest@abcWindowSupply.com. If we pick your suggestion, you'll win an iPad!\*

| Size | Code  | WAS  | SALE |
|------|-------|------|------|
| 6"   | FTB06 | 4.00 | 3.20 |
| 10"  | FTB10 | 4.40 | 3.52 |
| 14"  | FTB14 | 4.80 | 3.84 |
| 18"  | FTB18 | 5.20 | 4.16 |
| 22"  | FTB22 | 5.80 | 4.64 |

| Size | Code  | WAS   | SALE |
|------|-------|-------|------|
| 10"  | 1969G | 8.00  | 6.40 |
| 14"  | 1971G | 8.40  | 6.72 |
| 18"  | 1973G | 9.40  | 7.52 |
| 22"  | 1975G | 10.00 | 8.00 |

abc Window Cleaning Supply, Inc. 12371 Mead Way Littleton, CO 80125