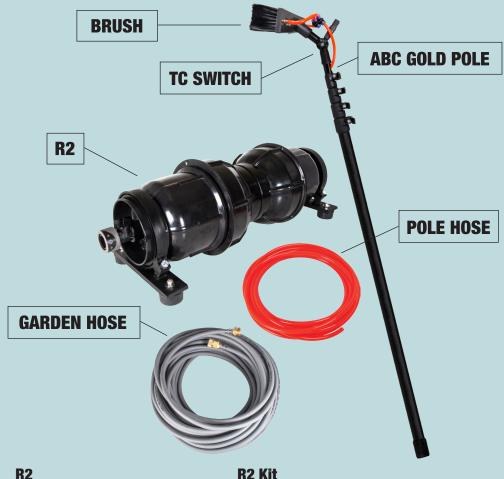

# **NEW Triple Crown WaterFed® R2 KIT**

The Least Expensive Way To Try Out WaterFed®!

R2 Kit

R2 System | 100' Gray Hose | 18' Gold Pole WFKIT-R2 WAS 600.00 SALE 399.00