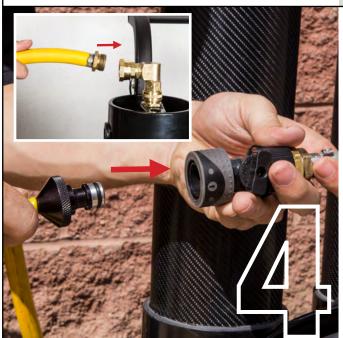

# Attach Feed Hose & Pole

Screw the feed hose into system input elbow. Connect pole tubing to quick connect shut-off.