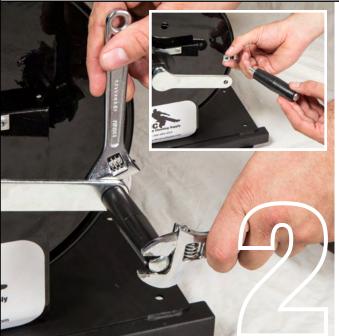

#### **Attach Handle**

Using tools (not included) tighten nut on to handle bolt.