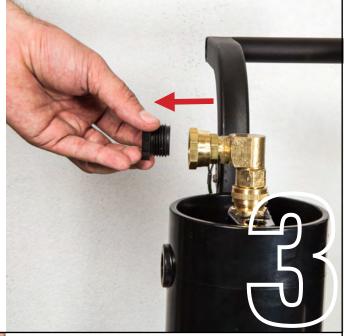

## **Remove DI Plug**

Provided plug should be kept and reinserted when system is not in use to prevent your filters from drying out.