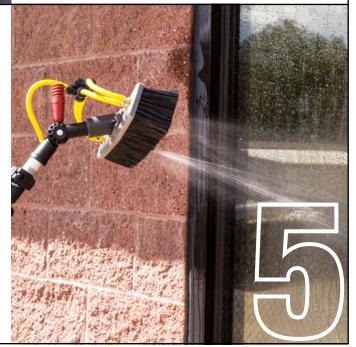

### **READ THIS**

Read this guide before using your system. Failure to follow these directions voids all warranties.

View the quick start video: www.abcwindowsupply.com/nxt1-2quickstart

## **Starting Out**

When you first get started, this is how your cart will look. The rest of this guide will explain getting from here to cleaning windows.





#### **Attach Handle**

Using tools (not included) tighten nut on to handle bolt.

## **Remove DI Plug**

Provided plug should be kept and reinserted when system is not in use to prevent your filters from drying out.





# Attach Feed Hose & Pole

Screw the feed hose into system input elbow. Connect pole tubing to quick connect shut-off.

# Turn On Water/ Clean Windows

Enjoy your NXT system!