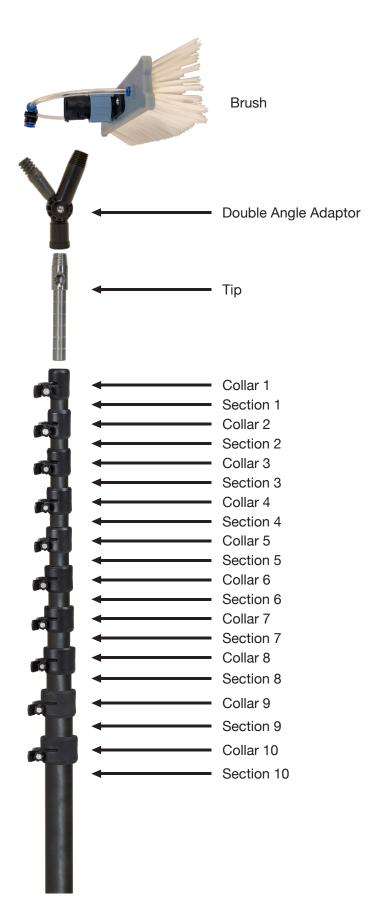

### 2. Initial Setup

You can watch the video at: www.abcWindowSupply.com/PlatinumGuide

- 1. Remove the metal tip by disengaging the 1 Collar.
- 2. Run the open end of your pole tubing through the bottom of your pole. Feed it through until it is coming out the top.
- 3. Run the tubing through your metal pole tip.
- 4. Using a thin tool (a pen works well), feed the tubing through the hole on the side of the tip.
- 5. Push the metal tip into the 1 Collar. Engage the 1 Collar.
- 6. Screw your Double Angle Adapter onto the metal pole tip.
- 7. Screw brush onto euro threaded side of your Double Angle Adapter. Adjust until it's straight.
- 8. Attach pole tubing to quick connect on the brush.
- 9. Connect Shut Off Valve to Quick Connect at the end of the pole tubing that is coming from the bottom of the pole.
- 10. Connect to pure water system of choice and clean windows!

#### 3. Replacement Parts

Edge<sup>™</sup> 260 DuPont® Brush - EDGE-260-DUPONT Double Angle Adaptor - TCSWITCH Tip - 6000-G-TIP Collar - 6000-G-RC[x] Section - 6001-G-[x]-[x] Shut-Off Valve - WF601311 Tubing - WF600600-[x]