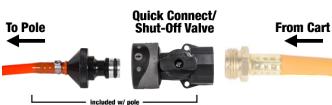

### 2. Initial Setup

You can watch the video at: www.abcWindowSupply.com/PlatinumGuide

- 1. Remove the metal tip by disengaging the 1 Collar.
- 2. Run the open end of your pole tubing through the bottom of your pole. Feed it through until it is coming out the top.
- 3. Run the tubing through your metal pole tip.
- 4. Using a thin tool (a pen works well), feed the tubing through the hole on the side of the tip.
- 5. Push the metal tip into the 1 Collar. Engage the 1 Collar.
- 6. Screw your Double Angle Adapter onto the metal pole tip.
- 7. Screw brush onto euro threaded side of your Double Angle Adapter. Adjust until it's straight.
- 8. Attach pole tubing to quick connect on the brush.
- 9. Connect Shut Off Valve to Quick Connect at the end of the pole tubing that is coming from the bottom of the pole.
- 10. Connect to pure water system of choice and clean windows!