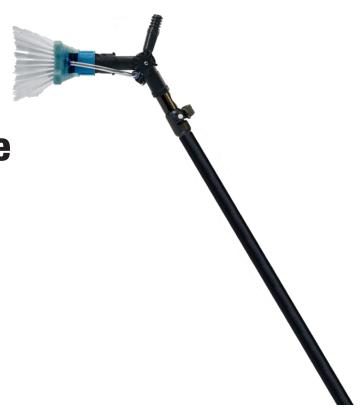

#### Parts Check

- Triple Crown Modular WaterFed® Pole
- Brush
- Pole Tubing w/ Pole Connector
- Double Plastic Angle Adaptor
- · Shut-Off Valve
- PTFE Lubricant
- End Plug
- Pole Bag

### 2. Initial Setup

You can watch the video at: www.abcWindowSupply.com/ModularGuide

- 1. Separate all sections. Some may be stored inside of each other.
- 2. Screw double angle adapter onto the end of your number one section.
- 3. Screw brush onto the euro threaded side of your double angle adapter.
- 4. Assemble sections in order (section 1 to section 2, section 2 to section 3, etc.). Use light coat of PTFE spray on each connection before every use.
- 5. Insert End Plug into the last section you are using to protect the pole end.
- 6. Insert pole tubing into desired fitting on your brush. We suggest that you run your tubing externally.