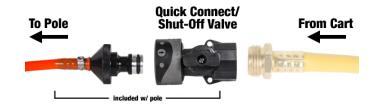

#### Parts Check

- Triple Crown Modular WaterFed® Pole
- Brush
- Pole Tubing w/ Pole Connector
- Double Plastic Angle Adaptor
- · Shut-Off Valve
- PTFE Lubricant
- End Plug
- Pole Bag

## 3. Replacement Parts

Edge<sup>™</sup> 260 DuPont® Brush - EDGE-260-DUPONT
Double Angle Adaptor - TCSWITCH
Tip - 6000-G-1Tip
#1 Section Collar - 6000-G-RC1
Bag - 5000-BAG
End Plug - 5000-PLUG
PTFE Can - 5000-PTFE
Section - 5000-[x]-RS
Shut-Off Valve - WF601311
Tubing - WF600600-[x]