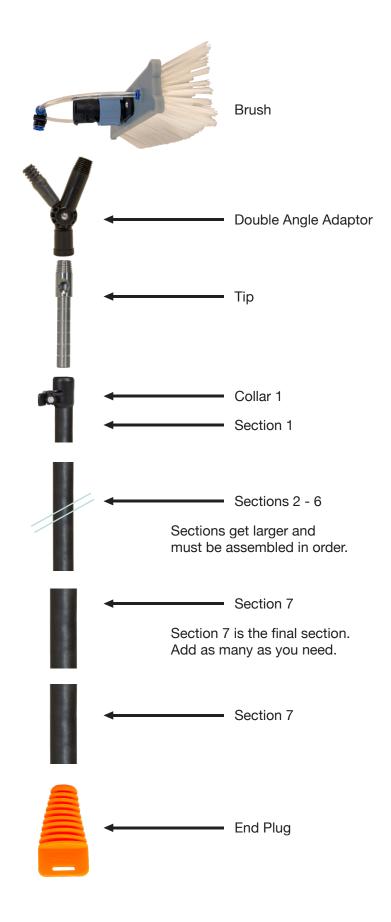

### 2. Initial Setup

You can watch the video at: www.abcWindowSupply.com/ModularGuide

- 1. Separate all sections. Some may be stored inside of each other.
- 2. Screw double angle adapter onto the end of your number one section.
- 3. Screw brush onto the euro threaded side of your double angle adapter.
- 4. Assemble sections in order (section 1 to section 2, section 2 to section 3, etc.). Use light coat of PTFE spray on each connection before every use.
- 5. Insert End Plug into the last section you are using to protect the pole end.
- 6. Insert pole tubing into desired fitting on your brush. We suggest that you run your tubing externally.

## 3. Replacement Parts

Edge<sup>™</sup> 260 DuPont® Brush - EDGE-260-DUPONT
Double Angle Adaptor - TCSWITCH
Tip - 6000-G-1Tip
#1 Section Collar - 6000-G-RC1
Bag - 5000-BAG
End Plug - 5000-PLUG
PTFE Can - 5000-PTFE
Section - 5000-[x]-RS
Shut-Off Valve - WF601311
Tubing - WF600600-[x]