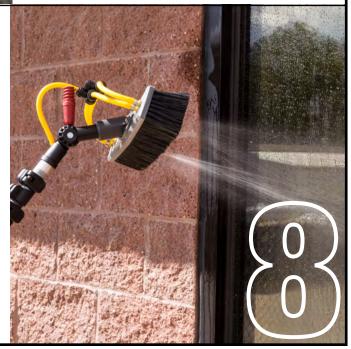

ning windows.





#### **Connect Filters**

Using tools (not included) connect the Carbon filter to the RO filter with the included hose.

# **Source Hose**

Connect your water source to the garden hose fitting on your Carbon/Sediment filter.





# **Quick Connect**

Attach Quick Connect Valve to output of DI filter.

### **Pole**

Connect your pole using the quick connect/shut off valve provided with your system. Make sure the shut off valve is in the open position.



# **Bypass Hose**

Optionally, add hose to RO bypass to redirect bypass water.





#### **Turn On Water**

Reduce bypass water using valve to desired discharge.

1:1 ratio of discharge to output is optimal.

At least some water must be coming out at all times while in use.

### **Clean Windows**

Enjoy your SG1 system!