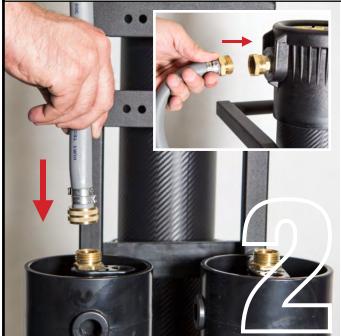

#### **Connect Filters**

Using tools (not included) connect the Carbon filter to the RO filter with the included hose.