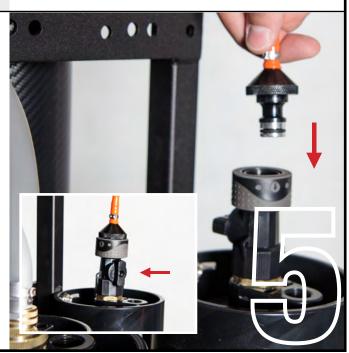

**READ THIS**

Read this guide before using your system. Failure to follow these directions voids all warranties.

View the quick start video: www.abcwindowsupply.com/sg1quickstart

# **Starting Out**

When you first get started, this is how your cart will look. The rest of this guide will explain getting from here to cleaning windows.





#### **Connect Filters**

Using tools (not included) connect the Carbon filter to the RO filter with the included hose.

# **Source Hose**

Connect your water source to the garden hose fitting on your Carbon/Sediment filter.





# **Quick Connect**

Attach Quick Connect Valve to output of DI filter.

### **Pole**

Connect your pole using the quick connect/shut off valve provided with your system. Make sure the shut off valve is in the open position.



# **Bypass Hose**

Optionally, add hose to RO bypass to redirect bypass water.





#### **Turn On Water**

Reduce bypass water using valve to desired discharge.

1:1 ratio of discharge to output is optimal.

At least some water must be coming out at all times while in use.

### **Clean Windows**

Enjoy your SG1 system!