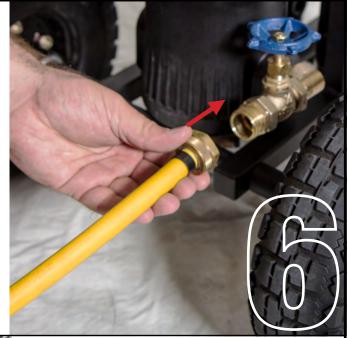

# **Source Hose**

Connect your water source to the garden hose fitting on your Carbon/Sediment filter.