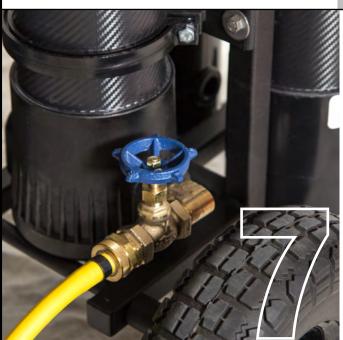

#### **Turn On Water**

Reduce bypass water using valve to desired discharge.

1:1 ratio of discharge to output is optimal.

At least some water must be coming out at all times while in use.