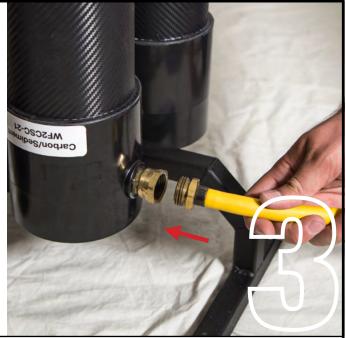

# **Source Hose**

Connect your water source to the garden hose fitting on your Carbon/Sediment filter.