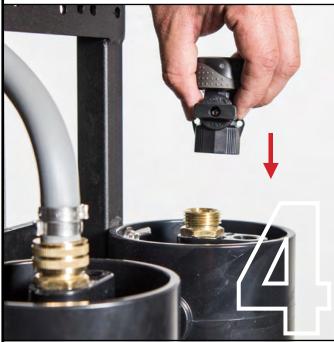

#### **READ THIS**

Read this guide before using your system. Failure to follow these directions voids all warranties.

View the quick start video: www.abcwindowsupply.com/sg1quickstart

# **Starting Out**

When you first get started, this is how your cart will look. The rest of this guide will explain getting from here to cleaning windows.





#### **Connect Filters**

Using tools (not included) connect the Carbon filter to the RO filter with the included hose.

# **Source Hose**

Connect your water source to the garden hose fitting on your Carbon/Sediment filter.





# **Quick Connect**

Attach Quick Connect Valve to output of DI filter.

### **Pole**

Connect your pole using the quick connect/shut off valve provided with your system. Make sure the shut off valve is in the open position.



# **Bypass Hose**

Optionally, add hose to RO bypass to redirect bypass water.





#### **Turn On Water**

Reduce bypass water using valve to desired discharge.

1:1 ratio of discharge to output is optimal.

At least some water must be coming out at all times while in use.

### **Clean Windows**

Enjoy your SG1 system!